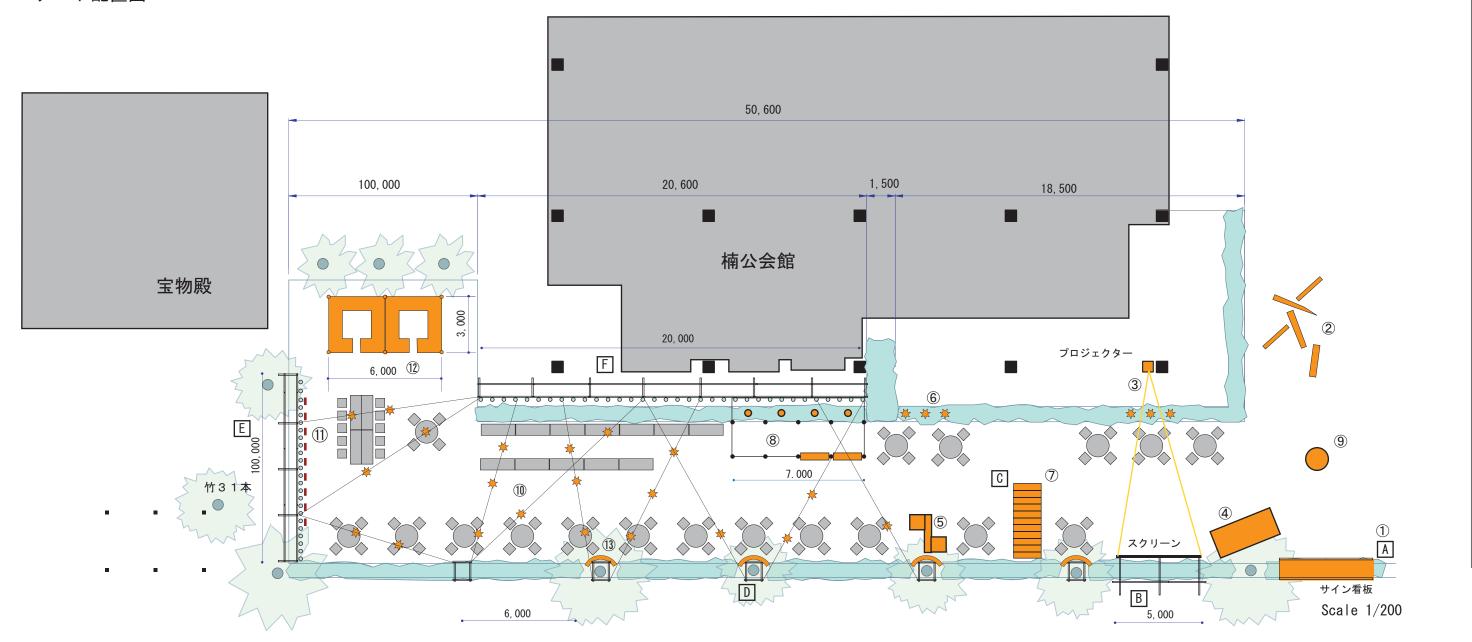

## アート配置図

| 単 | 管 | 仮 | 設 |  |
|---|---|---|---|--|
|   |   |   |   |  |

設営 8月16日(木)~19日(日)

会期 8月21日(火)~31日(金)

17:00 open 21:00 close

撤収 9月1日(土)~2日(日)

A w:5m H:3m D:1m

B w:5m H:4m D:2m

C w:1.5m H:1.5m D:4m

D w:1m H:4m D:1m

E w:10m H:4m D:1m

F w:20m H:4m D:1m

Art Beer Garden 2007

アーティスト 記号 作品テーマ 作品形体 (素材) 1 サイン看板 単管組 防水和紙 切り文字 宮崎みよし+高浦邦彦 ワァーダダ・コウドー バランスディアンス 竹、トタン、アルミカン、枝、鉄 etc. フワラーサンデー 映像 プロジェクター スクリーン キュピキュピ 4 Rainforest Car 国府 理 自動車、 植物 **(5)** ラブチェア 藤本修三 木の椅子 6 手作り行灯 こうべ照明倶楽部+山下千尋 行灯 7 ミズタマリ 杉野まり 単管組 ビニール 水 8 昆虫採集 Ⅱ 宮崎みよし 竹 カウンターバー 9 -echo 坪田昌之十中村文治十高尾裕和 木 (20x4) 竹 布 照明 10 浮遊するひかり 高浦邦彦+杉本雅子+小川雅司 ワイヤー 竹 和紙 (11) 能勢伸子 竹列柱 紙で製作したお面 (12) 竹 蚊帳 ござ 花 つくえ 蚊帳のうち 谷内真之助 **13** 福永祥子 竹 文字 光壁